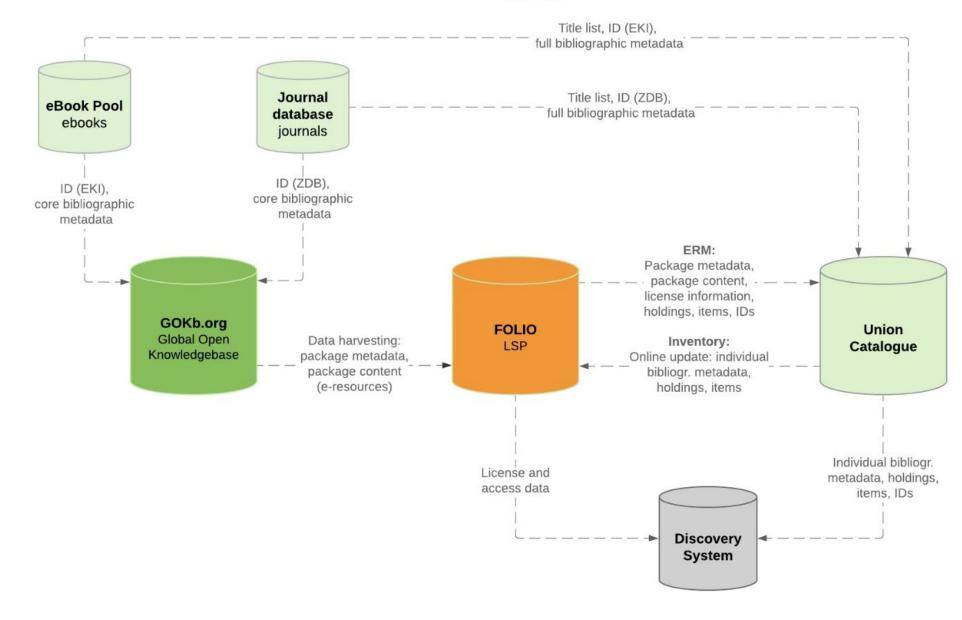

#### **FOLIO - GOKb Dataflows**

WOLFcon 2021

### Which tool for what purpose?

| Data sources                     | Function                                                                                                                                                             |
|----------------------------------|----------------------------------------------------------------------------------------------------------------------------------------------------------------------|
| Journal Database (ZDB)           | <ul> <li>Rich descriptive metadata for journals/e-<br/>journals</li> </ul>                                                                                           |
| E-Book Pool (EBP)                | Rich descriptive metadata for e-books                                                                                                                                |
| Global Open Knowledgebase (GOKb) | <ul><li>Packaging</li><li>Change tracking</li><li>Curatorial concept</li></ul>                                                                                       |
| Library management system        | Function                                                                                                                                                             |
| FOLIO                            | <ul> <li>Local collection management (p+e)</li> <li>Central origin for reference, locations &amp; access in union/local catalogue &amp; discovery service</li> </ul> |