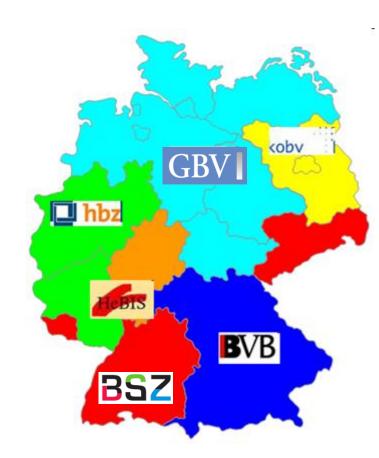

#### - Who we are ...

- Headquarter of the Common Library Network GBV
- One of six regional library service networks in Germany
- VZG is situated in Göttingen, Lower Saxony

Quelle: Wikipedia

#### VZG - Headquarter of the GBV

- Service provider / host (public-service)
  - Regional union catalogue K10plus (OCLC CBS system since 1993 collaborative cataloguing)
    - 72 academic libraries, 400 research libraries
    - More than 37 m bibliographic and 89 m holding records,122,000 e-journals, 21 m online resources (ebooks, articles), ILL integrated
  - LMS "OCLC LBS" since 1993
    - 204 tenants in 30 sites (27 hosted in VZG, 92 SaaS, 3 local)
    - OPAC, acquisition, circulation, work catalogue, user management, systems administration
  - Discovery and digital services